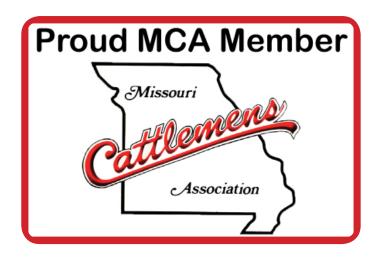

## **Proud Member Signs**

Double-Sided Farm Signs for Sale

The Missouri Cattlemen's Association is dedicated to the cattle producers of Missouri, large and small. MCA is a grassroots, member driven organization that is dedicated in fighting for the livelihood of cattle producers. Display this sign to show you are a "Proud MCA Member."