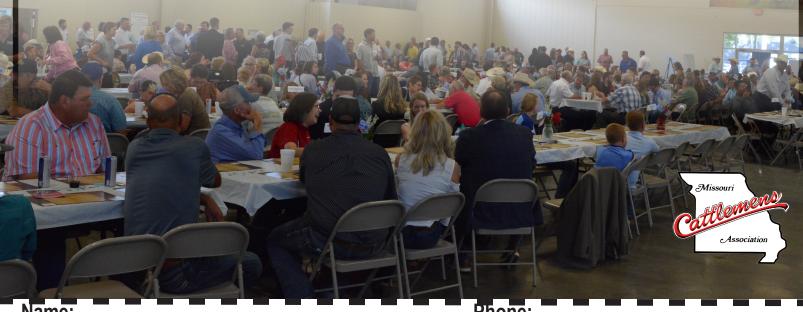

## 21st Annual Cattlemen's Steak Fry

## une 8, 2024

Missouri State Fairgrounds, Agriculture Building

Social Hour at 5 p.m. | Dinner at 6 p.m.

\$45 before June 1 | \$50 at the door | Tickets include steak dinner & beverages.

| Name:                               | Phone:                                                                                                                                             |       |
|-------------------------------------|----------------------------------------------------------------------------------------------------------------------------------------------------|-------|
| ** Children 5 and under eat free wi | er ticket, \$50/per ticket after June 1) Total:<br>h the purchase of one adult meal<br>Please bill my credit card (Visa, Mastercard, or Discover o | only) |
| Card Number:                        | Exp. Date: Security Code:                                                                                                                          |       |
| Cardholder Name:                    | Signature:                                                                                                                                         |       |
| I cannot attend; however, I wa      | nt to make a difference and                                                                                                                        |       |