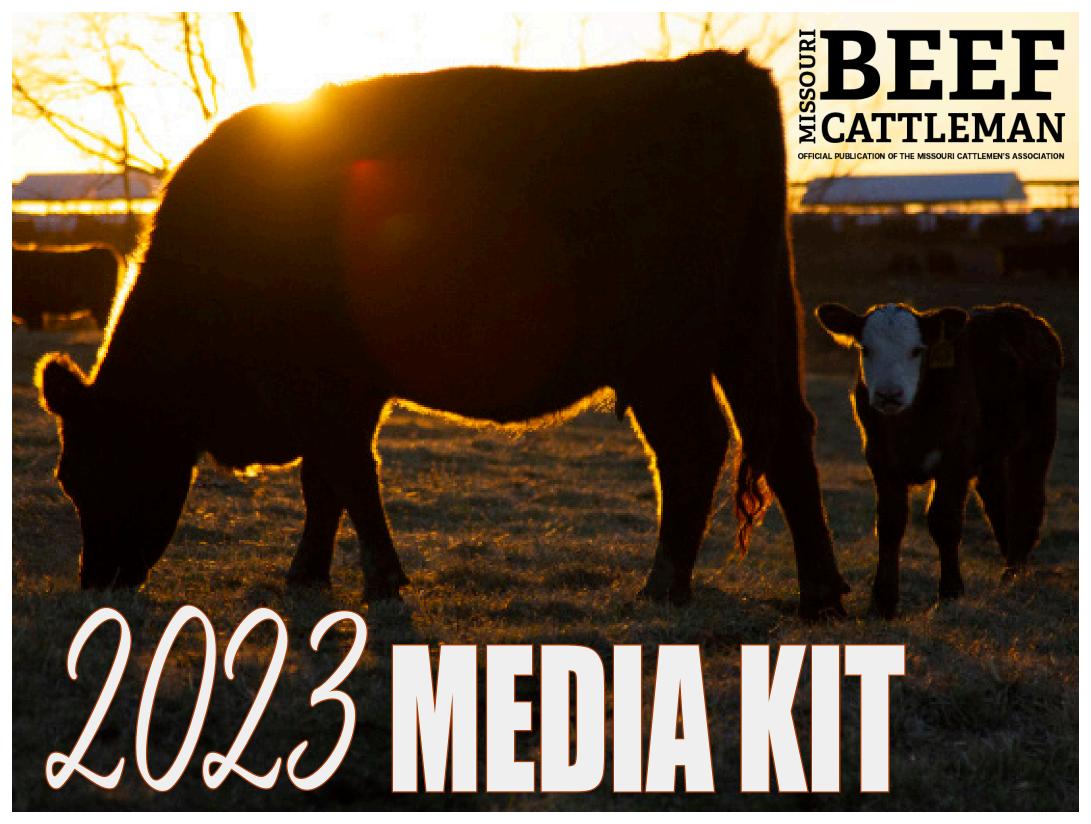

# Missouri Beef Cattleman Media Kit

2 inch 3 1/3" w. x 2" d. 1/4 page 3 1/3" w. x 5" d. Full page 7" w. x 10" d.

> 1/3 page wide 7" w. x 3 1/3" d.

2/3 page 7" w. x 6 2/3" d. 1/6 page wide 7" w. x 2" d.

1/3 page tall 1/2 page tall 2 1/6" w. x 3 1/3" w. x 10" d 10" d.