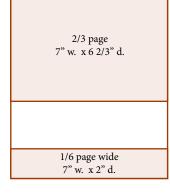

### **Media Sources:**

|          | Magazme:            |
|----------|---------------------|
| Size     | One Time 6-12 Times |
| 1 page   | \$680 \$650         |
| 2/3 page | \$580 \$550         |
| 1/2 page | \$380 \$360         |
| 1/3 page | \$290 \$270         |
| 1/4 page | \$190 \$180         |
| 1/6 page | \$120 \$110         |
| 2 inches | \$78 \$75           |
| 1 inch   | \$38 \$36           |
|          |                     |