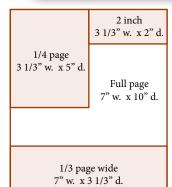

### **Media Sources:**

|          | Magazme:            |
|----------|---------------------|
| Size     | One Time 6-12 Times |
| 1 page   | \$680 \$650         |
| 2/3 page | \$580 \$550         |
| 1/2 page | \$380 \$360         |
| 1/3 page | \$290 \$270         |
| 1/4 page | \$190 \$180         |
| 1/6 page | \$120 \$110         |
| 2 inches | \$78 \$75           |
| 1 inch   | \$38 \$36           |
|          |                     |