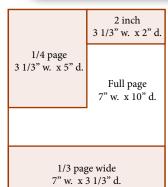

### **Media Sources:**

|          | Magazine | <b>&gt;•</b> |
|----------|----------|--------------|
| Size     | One Time | 6-12 Times   |
| 1 page   | \$680    | \$650        |
| 2/3 page | \$580    | \$550        |
| 1/2 page | \$380    | \$360        |
| 1/3 page | \$290    | \$270        |
| 1/4 page | \$190    | \$180        |
| 1/6 page | \$120    | \$110        |
| 2 inches | \$78     | \$75         |
| 1 inch   | \$38     | \$36         |
|          |          |              |

# Missouri Beef Cattleman Media Kit

1/4 page wide 7" w. x 2 1/2" d. 1/2 page 7" w. x 5" d.